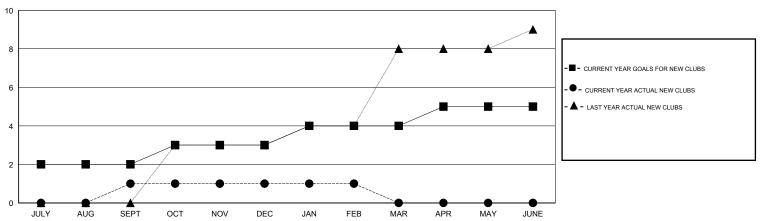

| 0                   | 5                          | -5                          | OCT/NOV/DEC           | 24                 | 29                         | 148                          | -119                        |
| JAN/FEB/MAR           | 1                | 0                   | 1                          | -1                          | JAN/FEB/MAR           | 24                 | 55                         | 64                           | -9                          |
| APR/MAY/JUNE          | 1                | 0                   | 0                          | 0                           | APR/MAY/JUNE          | 9                  | 0                          | 0                            | 0                           |

#### GOALS AND ACTUAL NEW CLUBS CUMULATIVE



#### GOALS AND ACTUAL MEMBERS CUMULATIVE



| DROPPED CLUBS: 6  DROPPED MEMBERS |                 | 40 CLUBS OF 72 ADDED 1 OR MORE NEW MEMBERS | GENDER DISTRIBUTION           MALE         2,008 (74.37%)           FEMALE         692 (25.63%) |              |
|-----------------------------------|-----------------|--------------------------------------------|-------------------------------------------------------------------------------------------------|--------------|
| DECEASED CLUB CANCELLED OTHER     | 3<br>116<br>196 | CLICK HERE FOR HEALTH ASSESSMENT DATA      | FAMILY UNIT MEMBERS HEAD OF HOUSEHOLD                                                           | 1,119<br>543 |
| TOTAL                             | 315             |                                            | NON-HEAD OF