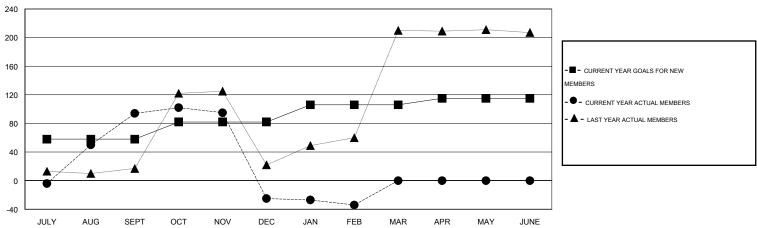

#### GOALS AND ACTUAL MEMBERS CUMULATIVE

| DROPPED CLUBS: 6  DROPPED MEMBERS |                 | 40 CLUBS OF 72 ADDED 1 OR MORE NEW MEMBERS | GENDER DISTRIBUTION           MALE         2,008 (74.37%)           FEMALE         692 (25.63%) |              |
|-----------------------------------|-----------------|--------------------------------------------|-------------------------------------------------------------------------------------------------|--------------|
| DECEASED CLUB CANCELLED OTHER     | 3<br>116<br>196 | CLICK HERE FOR HEALTH ASSESSMENT DATA      | FAMILY UNIT MEMBERS HEAD OF HOUSEHOLD                                                           | 1,119<br>543 |
| TOTAL                             | 315             |                                            | NON-HEAD OF HOUSEHOLD                                                                           | 576          |